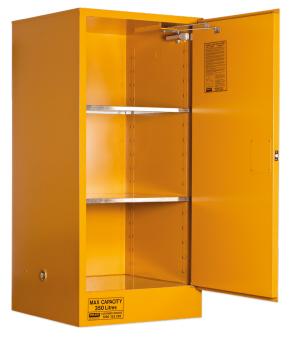

## **FEATURES & BENEFITS:**

- Constructed of double walled 1.2mm thick galvanised steel.
- Single self closing door with speed adjustable hydraulic closure.
- 3 x 1.6mm thick, perforated, galvanised steel shelves.
- Continual stainless steel piano type door hinge.
- Overlapping door edging to prevent ingress of heat.
- Adjustable shelf heights at 90mm increments.
- 2 x 50mm vent bungs with steel caps.
- Each vent incorporates steel flash arrester.
- 3 point self latching door mechanism.
- Recessed handle with keyed alike lock with 2 keys.
- External static earth connection and 1 x earthing wire.
- Solvent resistant yellow baked powder coated finish.
- 150mm deep liquid tight sump.
- Palletised and packaged with strong cardboard for protection during transportation and storage.
- Flammable Liquid diamond and other decals applied.
- Optional additional shelves available.

| - ' | WEIGHT: | 180kg |
|-----|---------|-------|
|-----|---------|-------|

- 350L - CAPACITY:
- DOORS:
- 1 3 (Inc. Base Level) - SHELVES:
- 5560E-29S - EXTRA SHELF:

| E      | EXTERNAL (MM) |       | INTERNAL (MM) |       |       |
|--------|---------------|-------|---------------|-------|-------|
| HEIGHT | WIDTH         | DEPTH | HEIGHT        | WIDTH | DEPTH |
| 1825   | 865           | 865   | 1580          | 770   | 775   |