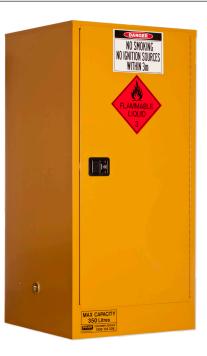

## PRATT FLAMMABLE LIQUID STORAGE CABINET: 350L - 1 DOOR - 3 SHELVES

## PRATT INDOOR FLAMMABLE LIQUID STORAGE CABINETS COMPLY WITH THE AUSTRALIAN STANDARD **AS 1940 "THE STORAGE & HANDLING OF FLAMMABLE** & COMBUSTIBLE LIQUIDS".

This cabinet is suitable for the storage of flammable or combustible liquids as classified by the United Nations criteria and the ADG Code for Dangerous Goods. For example: petrol, diesel, paints, solvents, thinners, kerosene, turpentine, white spirits, alcohol and ethanol etc. They are also suitable for the storage of aerosols where additional fire protection is required.

## **FEATURES & BENEFITS:**

- Constructed of double walled 1.2mm thick galvanised steel.
- Single self closing door with speed adjustable hydraulic closure.
- 3 x 1.6mm thick, perforated, galvanised steel shelves.
- Continual stainless steel piano type door hinge.
- Overlapping door edging to prevent ingress of heat.
- Adjustable shelf heights at 90mm increments.
- 2 x 50mm vent bungs with steel caps.
- Each vent incorporates steel flash arrester.
- 3 point self latching door mechanism.
- Recessed handle with keyed alike lock with 2 keys.
- External static earth connection and 1 x earthing wire.
- Solvent resistant yellow baked powder coated finish.
- 150mm deep liquid tight sump.
- Palletised and packaged with strong cardboard for protection during transportation and storage.
- Flammable Liquid diamond and other decals applied.
- Optional additional shelves available.